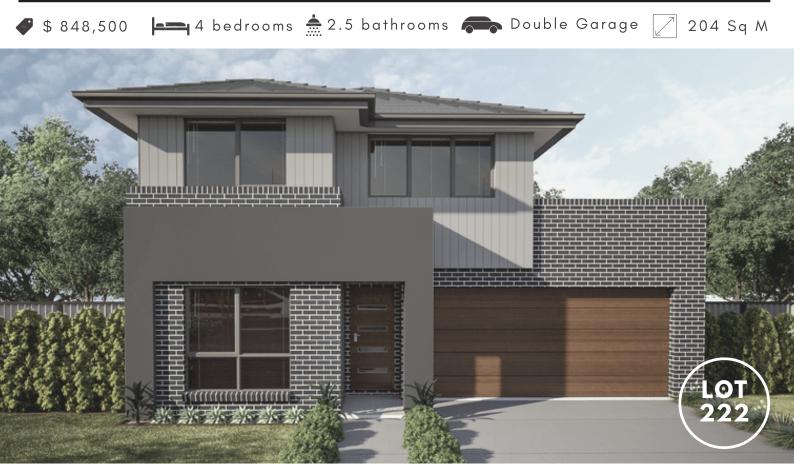

BOX HILL

## House and Land Package \$ 848,500.00

## VENICE

# **KEY FACTS**

- Double Storey
- 🖌 4 bedrooms
- 🖌 2.5 bathrooms
- 🖊 Double Garage
- 🖊 House Size 204 Sq M
- Land Size 301.6 Sq M
- 🖌 Exterior width 8.08m
- Exterior length 15.48m