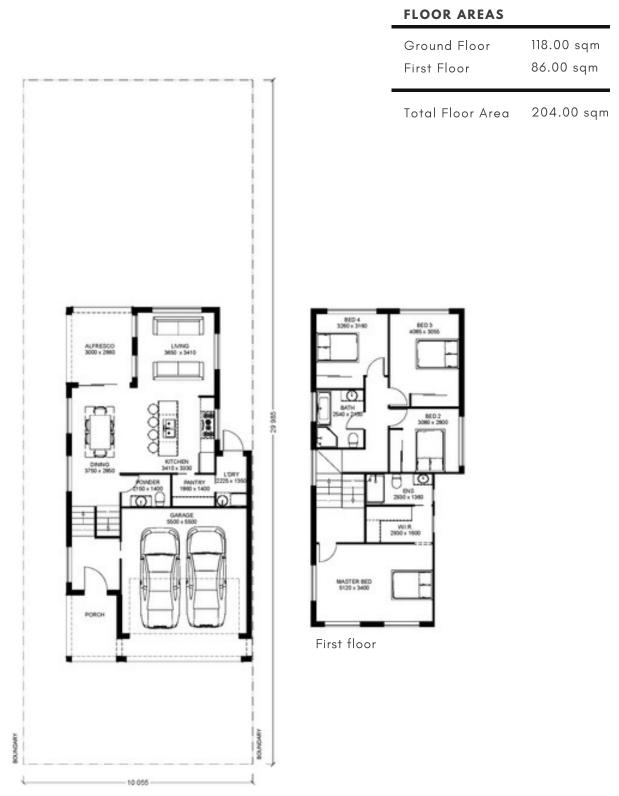

# **KEY FACTS**

- Double Storey
- 🖌 4 bedrooms
- 🖌 2.5 bathrooms
- 🖊 Double Garage
- 🖊 House Size 204 Sq M
- Land Size 301.6 Sq M
- 🖌 Exterior width 8.08m
- Exterior length 15.48m

### QUALITY HOMES | OLYMPIA HOMES

Ground floor

The content of this brochure was produced prior to planning approval, statutory approval and commencement of construciton. Photographs, illustrations and plans are for illustrative purpose and should be used as a guild only. Information and images relating to the public park areas within and the surrounding areas are indicative only. All outlines depicting areas are indicative only. Propective purchasers should make their own enquiries. Package prices are subject to availability. Developer and builder reserve the right to change prices and inclusions without notice. All rights reserved.